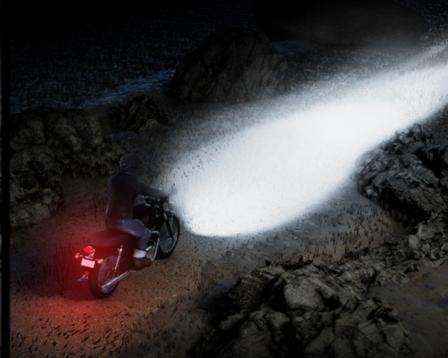

## LED Retrofit Range

- → Exceptional brightness: more light on the road where you need it
- → Shining Performance: stylish Look with a cool white beam
- → Longer lifetime
- → For CARS, TRUCKS, and MOTO's: LED Headlights ~H1 to ~H11, Fogs ~H8 / H11 / H16, Moto ~HS1 & ~M5

## **PRODUCT FEATURES**

The short path from Halogen to LED: With the new LED retrofits, car lighting can be upgraded to the latest LED technology. The new LED retrofits offer exceptional brightness and thanks to optimized light distribution there is more light on the road where it is needed. A longer service compared to halogen bulbs makes the LED retrofits attractive for all car drivers. The stylish look with a cool white beam gives the customers a day light effect in the night and more comfort and joy while driving. Our new portfolio offers a comprehensive range of applications, including high and low beam headlights, and fog lights and a high coverage of various vehicles.