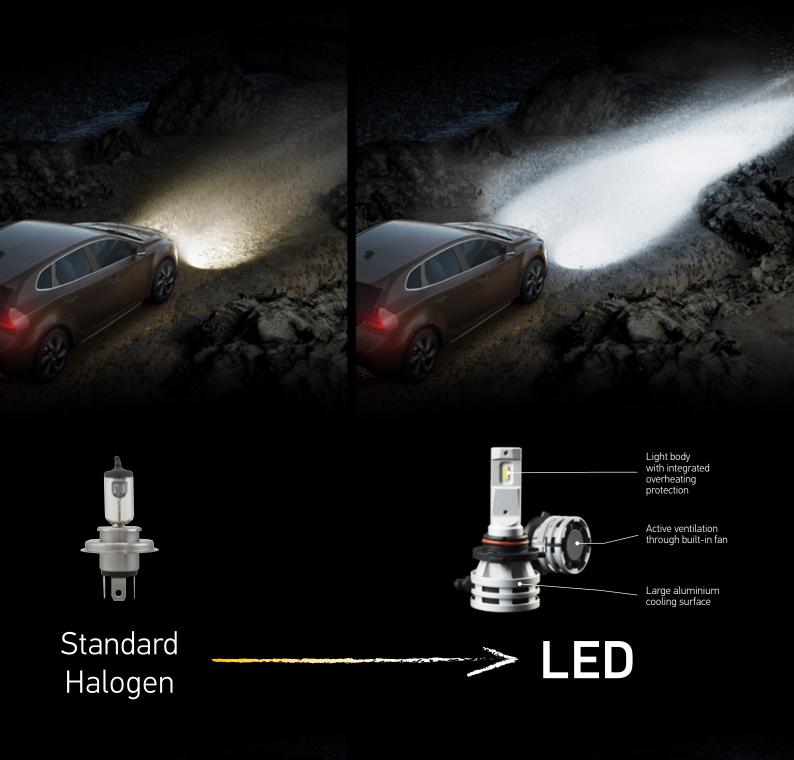

## **PRODUCT FEATURES**

The short path from Halogen to LED: With the new LED retrofits, car lighting can be upgraded to the latest LED technology. The new LED retrofits offer exceptional brightness and thanks to optimized light distribution there is more light on the road where it is needed. A longer service compared to halogen bulbs makes the LED retrofits attractive for all car drivers. The stylish look with a cool white beam gives the customers a day light effect in the night and more comfort and joy while driving. Our new portfolio offers a comprehensive range of applications, including high and low beam headlights, and fog lights and a high coverage of various vehicles.