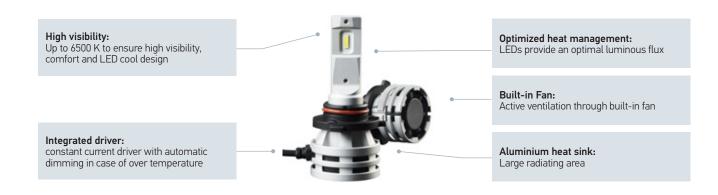

## **PRODUCT FEATURES**

The short path from Halogen to LED: With the new LED retrofits, car lighting can be upgraded to the latest LED technology. The new LED retrofits offer exceptional brightness and thanks to optimized light distribution there is more light on the road where it is needed. A longer service compared to halogen bulbs makes the LED retrofits attractive for all car drivers. The stylish look with a cool white beam gives the customers a day light effect in the night and more comfort and joy while driving. Our new portfolio offers a comprehensive range of applications, including high and low beam headlights, and fog lights and a high coverage of various vehicles.