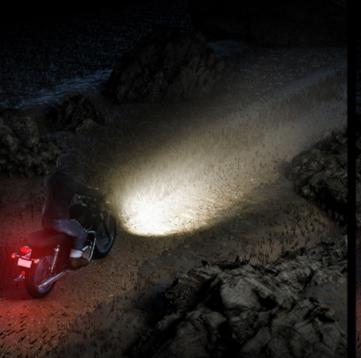

## LED Retrofit Range

- → Exceptional brightness: more light on the road where you need it
- → Shining Performance: stylish Look with a cool white beam
- → Longer lifetime
- → For CARS, TRUCKS, and MOTO's: LED Headlights ~H1 to ~H11, Fogs ~H8 / H11 / H16, Moto ~HS1 & ~M5

## **PRODUCT FEATURES**

The short path from Halogen to LED: With the new LED retrofits, car lighting can be upgraded to the latest LED technology. The new LED retrofits offer exceptional brightness and thanks to optimized light distribution there is more light on the road where it is needed. A longer service compared to halogen bulbs makes the LED retrofits attractive for all car drivers. The stylish look with a cool white beam gives the customers a day light effect in the night and more comfort and joy while driving. Our new portfolio offers a comprehensive range of applications, including high and low beam headlights, and fog lights and a high coverage of various vehicles.